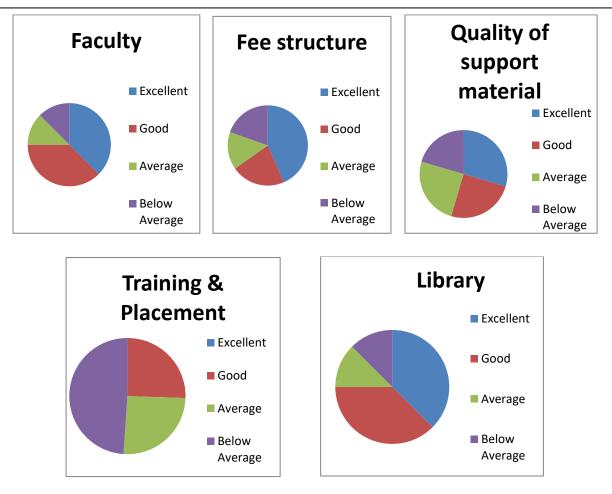

### **Teachers Feedback Data Analysis**

The feedback enables every teacher to express their opinion on all aspects of the college. The questionnaire consists of 10 questions.

(Govt. Sponsored)

 <sup>∞</sup> 03484 255230