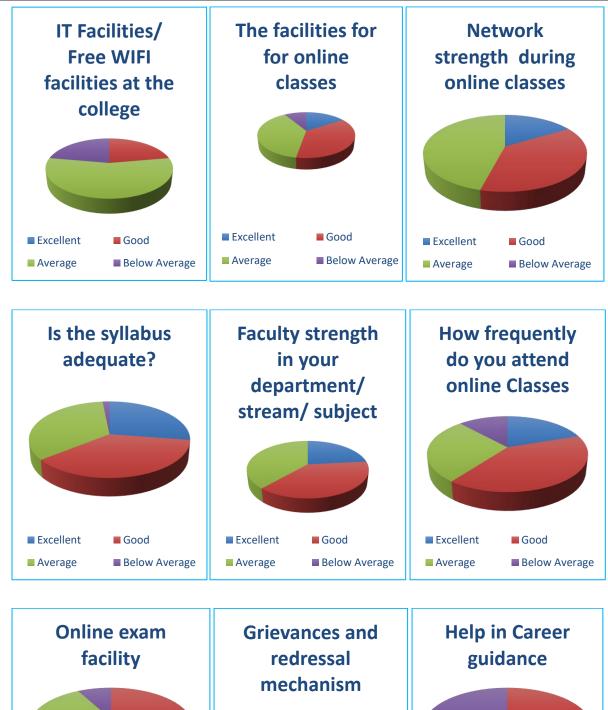

### **Students Feedback Data Analysis**

The feedback enables every student to express their opinion on all aspects of the college. The questionnaire consists of 21 questions.

(Govt. Sponsored)

☎ 03484 255230
 ☑principalkrc.krc@gmail.com
 𝔅www.krc.edu.in

#### **OBSERVATIONS**

- The accessibility of the teachers in online platform e.g. Google meet or E-content is found to be satisfactory to the respondents.
- The students are contented with regularity of online classes.
- The overall students-teachers relationship through virtual mode is quite satisfying.
- Being a rural area college IT facility is found to be disrupted.
- The responsiveness of office staff on dissemination of information at the time of admission of the students, university registration, payment of fees have been rated to be good.
- The students complimented on Library facility via Library App virtual environment.
- The Grievances and redressal mechanism are in good working condition.