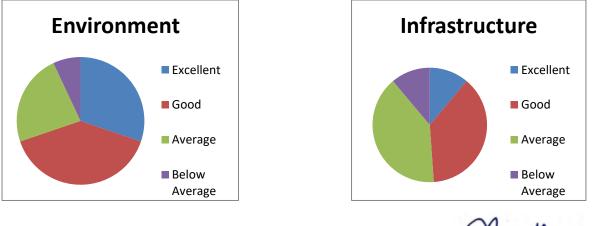

### **Students Feedback Data Analysis**

The feedback enables every student to express their opinion on all aspects of the college. The questionnaire consists of 21 questions.

(Govt. Sponsored)

☎ 03484 255230
 ☑principalkrc.krc@gmail.com
 𝔅www.krc.edu.in