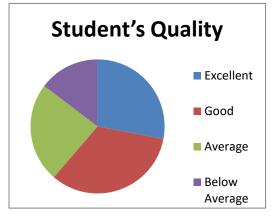

### **Students Feedback Data Analysis**

The feedback enables every student to express their opinion on all aspects of the college. The questionnaire consists of 21 questions.

(Govt. Sponsored)

☎ 03484 255230
 ☑principalkrc.krc@gmail.com
 𝔅www.krc.edu.in