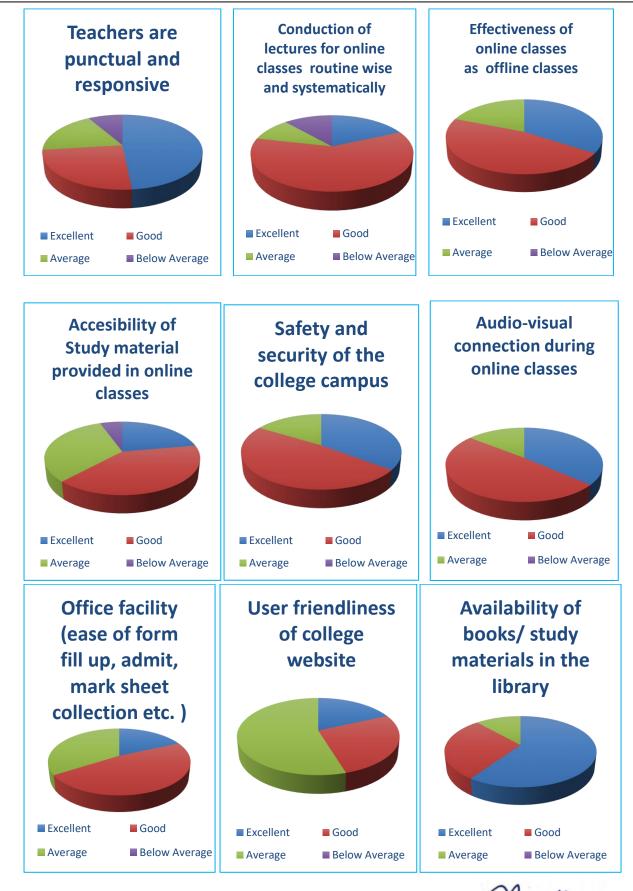

### **Students Feedback Data Analysis**

The feedback enables every student to express their opinion on all aspects of the college. The questionnaire consists of 21 questions.

(Govt. Sponsored)

☎ 03484 255230
 ☑principalkrc.krc@gmail.com
 𝔅www.krc.edu.in