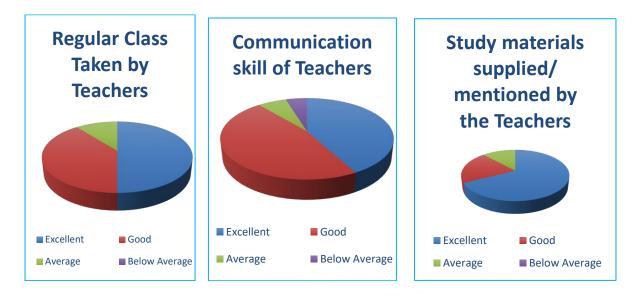

### **Teachers Feedback Data Analysis**

The feedback enables every teacher to express their opinion on all aspects of the college. The questionnaire consists of 10 questions.

(Govt. Sponsored)

 <sup>∞</sup> 03484 255230