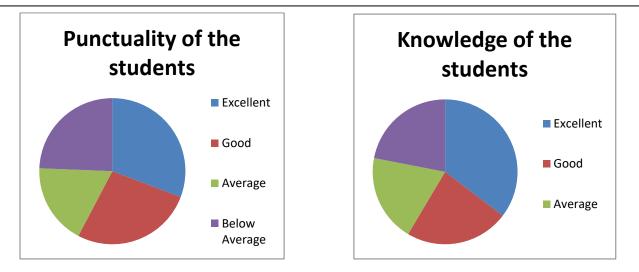

### **Students Feedback Data Analysis**

The feedback enables every student to express their opinion on all aspects of the college. The questionnaire consists of 21 questions.

(Govt. Sponsored)

☎ 03484 255230
 ☑principalkrc.krc@gmail.com
 𝔅www.krc.edu.in