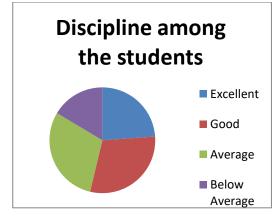

### **Students Feedback Data Analysis**

The feedback enables every student to express their opinion on all aspects of the college. The questionnaire consists of 21 questions.

(Govt. Sponsored)

☎ 03484 255230
 ☑principalkrc.krc@gmail.com
 𝔅www.krc.edu.in